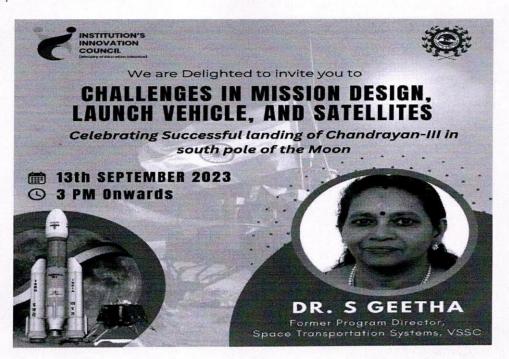

### Challenges in Mission Design, Launch Vehicle, and Satellites

Conducted by IIC - SFIT

**Date:** September 13, 2023 **Time:** 3:00 p.m. - 5:00 p.m. **Venue:** Computer center (128)

Resource person: Dr. S Geetha, Director of Control Systems, Skyroot Aerospace Private Limited,

Hyderabad

Recodrded Link:

https://drive.google.com/file/d/1\_p0JI4Gp3hBs8eYdyD8jj-AFSt1UV63q/view?usp=sharing

### Nature of the event:

"Exploring the unknown commences with a single step," a sentiment echoed in the enlightening event of September 13, 2023, featuring Dr. Geetha S. Organized by IIC SFIT, this extraordinary gathering highlighted the pivotal role of space exploration in fostering innovation, economic growth, and societal advancement. Dr. Geetha, a luminary in space science, dissected Chandrayaan-III's intricacies, providing a roadmap for success. Throughout the webinar, she closely analyzed three key aspects: dispelling space innovation myths, unveiling sources of groundbreaking discoveries, and igniting the engine of innovation. Students and space enthusiasts gained profound insights into space exploration's complexity, inspiring a new generation's journeys of discovery.