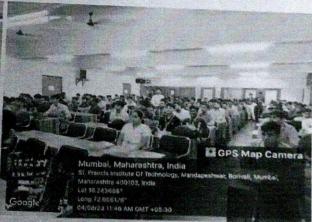

### A. Images of the Session:

PRINCIPAL

St. Francis Institute
Of Techricology (Engg-college)
Mount Poinsur, S.V.P. Road,
Borivii (West), Mumbai -400 103.