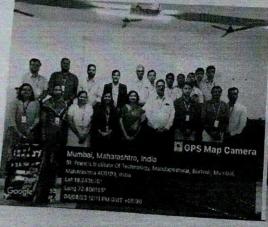

### A. Images of the Session:

PRINCIPAL

St. Francis Institute
Of Techricology (Engg-college)
Mount Poinsur, S.V.P. Road,
Borivii (West), Mumbai -400 103.